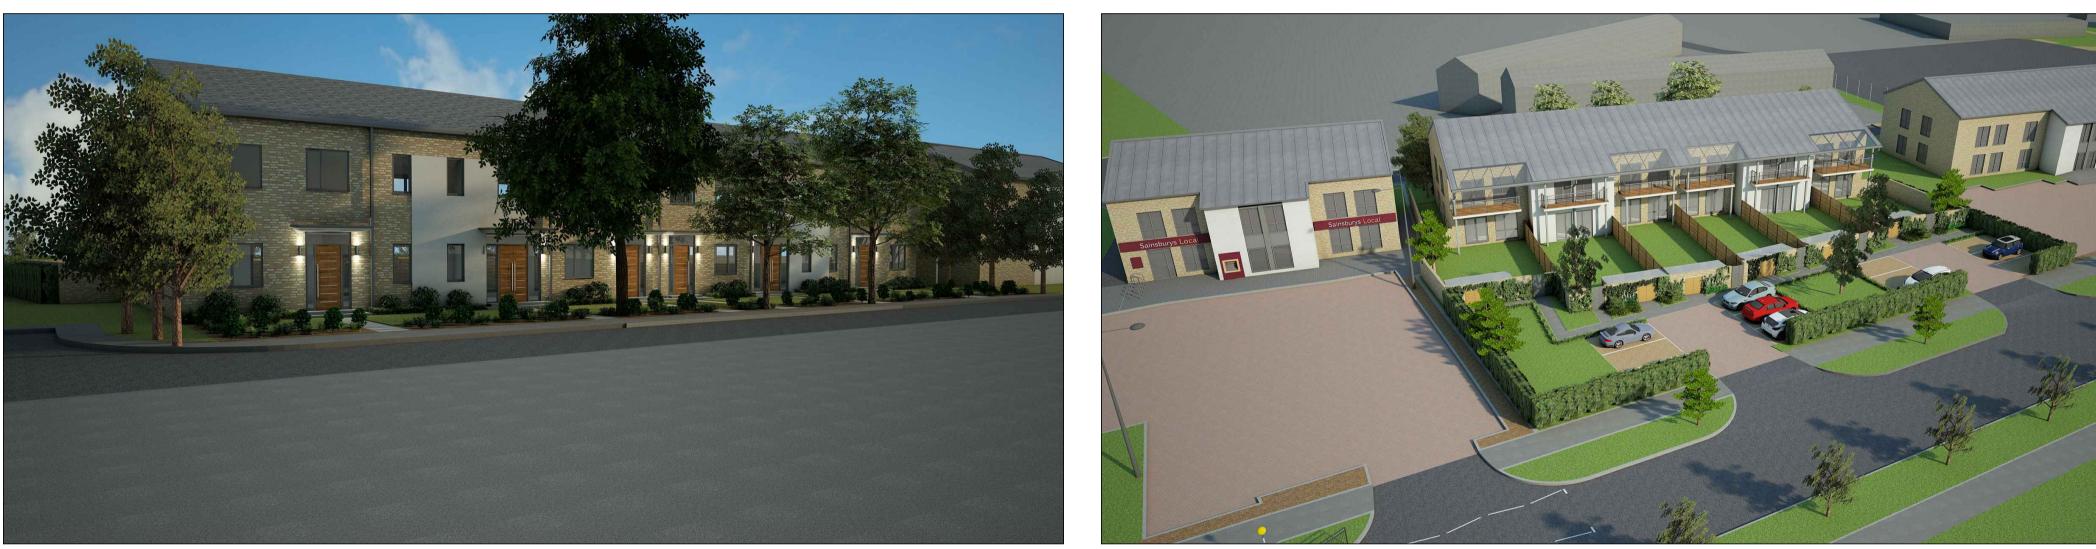

| REV B                                                                    | 05.09.2016  | Rear perimeter landscapi<br>Alteration of balcony posi |                                                                                                                                                                 |
|--------------------------------------------------------------------------|-------------|--------------------------------------------------------|-----------------------------------------------------------------------------------------------------------------------------------------------------------------|
| REV A                                                                    | 29.04.2016  | Addition of cycle, bin and<br>Removal of rear perimete |                                                                                                                                                                 |
| REVISION                                                                 | DATE        | AMENDMENT                                              |                                                                                                                                                                 |
| APS                                                                      | DESI        | GN ASSO                                                | CIATES LTD                                                                                                                                                      |
| ARCHITECTURAL DESIGNERS AND PLANNING CONSULTANTS                         |             |                                                        |                                                                                                                                                                 |
| PROJECT S<br>Town Planni                                                 |             | DRAWN BY:<br>KG                                        | DATE:<br>05.09.2016                                                                                                                                             |
| CLIENT:                                                                  |             |                                                        |                                                                                                                                                                 |
| PROJECT:<br>New Garrison Road, Shoebury                                  |             |                                                        |                                                                                                                                                                 |
| JOB NO:<br>2284                                                          |             | DRAWING NO:<br>09                                      | REVISION:                                                                                                                                                       |
| DRAWING<br>3D Perspect                                                   |             |                                                        | SCALE:<br>1:100 @ A1                                                                                                                                            |
| The Design St<br>1 Cambridge I<br>Nelson Street<br>Southend-On-<br>Essex | Road (Rear) |                                                        | Tel: 01702 469 769 - 01702 337328<br>Email: admin@apsdesignsuk.com<br>designteam@apsdesignsuk.com<br>planning@apsdesignsuk.com<br>Website: www.apsdesignsuk.com |